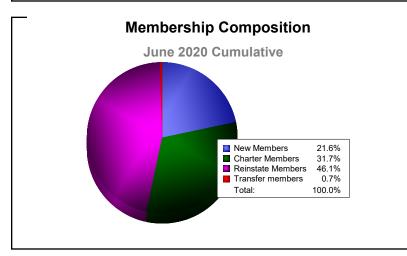

District 3232B2 As of June 2020 Cumulative

| Year      | New<br>Clubs | Dropped<br>Clubs | Gain/<br>Loss<br>Clubs | New<br>Members | Charter<br>Members | Reinstate<br>Members | Transfer<br>Members | Total<br>Member<br>Added | Total<br>Members<br>Dropped | Gain/<br>Loss<br>Members |
|-----------|--------------|------------------|------------------------|----------------|--------------------|----------------------|---------------------|--------------------------|-----------------------------|--------------------------|
| 2015-2016 | 0            | 0                | 0                      | 251            | 6                  | 29                   | 6                   | 292                      | -303                        | -11                      |
| 2016-2017 | 8            | 0                | 8                      | 426            | 174                | 17                   | 2                   | 619                      | -186                        | 433                      |
| 2017-2018 | 7            | 0                | 7                      | 1235           | 215                | 44                   | 6                   | 1500                     | -748                        | 752                      |
| 2018-2019 | 3            | -4               | -1                     | 1282           | 255                | 38                   | 8                   | 1583                     | -510                        | 1073                     |
| 2019-2020 | 3            | -1               | 2                      | 96             | 141                | 205                  | 3                   | 445                      | -1234                       | -789                     |
| Average   | 4            | -1               | 3                      | 658            | 158                | 67                   | 5                   | 888                      | -596                        | 292                      |