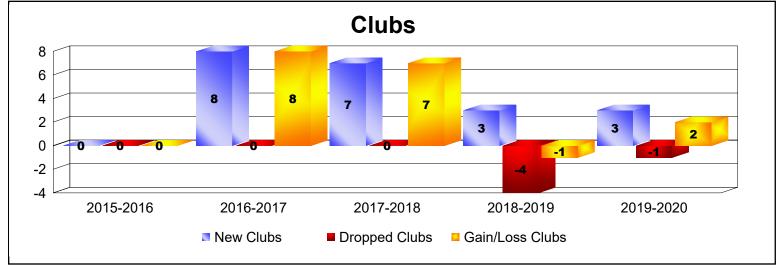

District 3232B2 As of June 2020 Cumulative

| Year      | New<br>Clubs | Dropped<br>Clubs | Gain/<br>Loss<br>Clubs | New<br>Members | Charter<br>Members | Reinstate<br>Members | Transfer<br>Members | Total<br>Member<br>Added | Total<br>Members<br>Dropped | Gain/<br>Loss<br>Members |
|-----------|--------------|------------------|------------------------|----------------|--------------------|----------------------|---------------------|--------------------------|-----------------------------|--------------------------|
| 2015-2016 | 0            | 0                | 0                      | 251            | 6                  | 29                   | 6                   | 292                      | -303                        | -11                      |
| 2016-2017 | 8            | 0                | 8                      | 426            | 174                | 17                   | 2                   | 619                      | -186                        | 433                      |
| 2017-2018 | 7            | 0                | 7                      | 1235           | 215                | 44                   | 6                   | 1500                     | -748                        | 752                      |
| 2018-2019 | 3            | -4               | -1                     | 1282           | 255                | 38                   | 8                   | 1583                     | -510                        | 1073                     |
| 2019-2020 | 3            | -1               | 2                      | 96             | 141                | 205                  | 3                   | 445                      | -1234                       | -789                     |
| Average   | 4            | -1               | 3                      | 658            | 158                | 67                   | 5                   | 888                      | -596                        | 292                      |