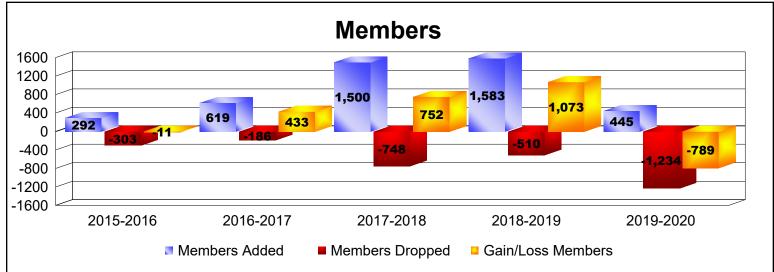

District 3232B2 As of June 2020 Cumulative

| Year      | New<br>Clubs | Dropped<br>Clubs | Gain/<br>Loss<br>Clubs | New<br>Members | Charter<br>Members | Reinstate<br>Members | Transfer<br>Members | Total<br>Member<br>Added | Total<br>Members<br>Dropped | Gain/<br>Loss<br>Members |
|-----------|--------------|------------------|------------------------|----------------|--------------------|----------------------|---------------------|--------------------------|-----------------------------|--------------------------|
| 2015-2016 | 0            | 0                | 0                      | 251            | 6                  | 29                   | 6                   | 292                      | -303                        | -11                      |
| 2016-2017 | 8            | 0                | 8                      | 426            | 174                | 17                   | 2                   | 619                      | -186                        | 433                      |
| 2017-2018 | 7            | 0                | 7                      | 1235           | 215                | 44                   | 6                   | 1500                     | -748                        | 752                      |
| 2018-2019 | 3            | -4               | -1                     | 1282           | 255                | 38                   | 8                   | 1583                     | -510                        | 1073                     |
| 2019-2020 | 3            | -1               | 2                      | 96             | 141                | 205                  | 3                   | 445                      | -1234                       | -789                     |
| Average   | 4            | -1               | 3                      | 658            | 158                | 67                   | 5                   | 888                      | -596                        | 292                      |